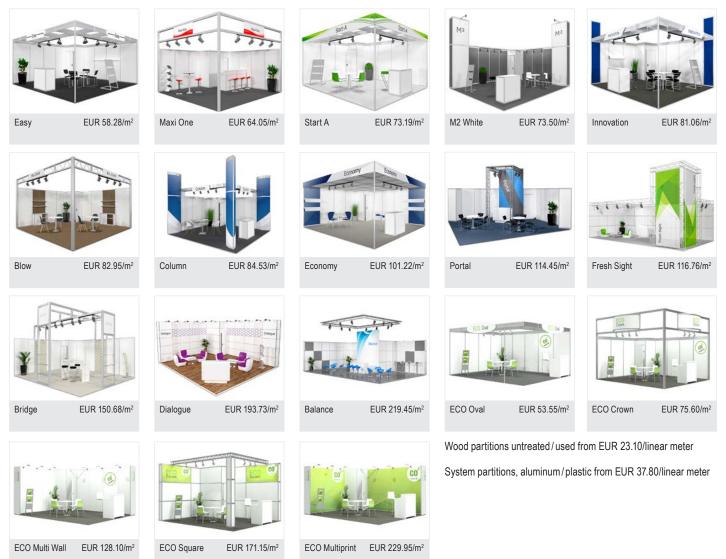

## **Proposals for system stand solutions** Order your desired booth setup at https://konfigurator.meplan.de/en/Projects/TheSmarterEEUROPE

For rental stand sizes of 30 m<sup>2</sup> and more, you qualify for a price discount of 10%, for stands of 40 m<sup>2</sup> and above 15% and for stands from 60 m<sup>2</sup> of 20% discount on the price per square meter stated.