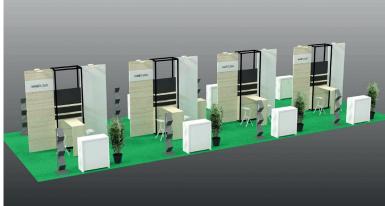

## These benefits are included:

- Presentation space (10 sqm)
- Booth construction: floor covering, spotlights back wall with logo/lettering, decoration, storage space and seating
- Furniture: lockable counter with logo imprint, standing table and two bar stools, brochure rack
- Electricity connection and consumption (up to 3 kW included, but Messe München will nevertheless issue an invoice for an advance payment. This amount will be refunded after the event if the 3 kW is not reached)
- Booth surveillance outside the exhibition opening hours (from Tuesday, May 6, 2025 in the evening to Friday, May 9, 2025 in the morning)
- Daily booth cleaning

Branding of the back wall is recommended to increase visibility and can be booked separately (with costs).